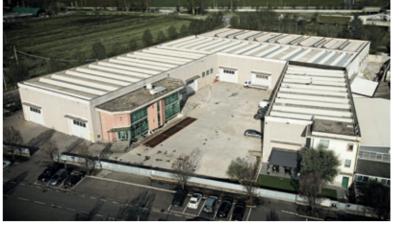

## Versatility, precision, readiness, comfort

These are the cornerstones of Nex Line, which will have a new headquarters in 2020

wo thousand and twenty was an important year for Nex Line, a company specialising in the processing of extruded aluminium alloy profiles, despite the well-known events linked to the pandemic. In fact, it moved to its new headquarters in Chiari (Brescia) in an area of 5,000 square metres, whose functionality, extremely dynamic layout and comfort for employees mark a turning point for the company, ready to meet the needs of its wide range of customers even better, offering itself as a one-stop partner. "We primarily serve customers who want the smallest possible number of contacts, thus reducing logistics and management costs".